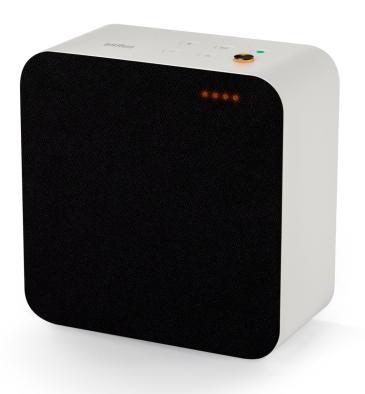

# **INTERACTIVE USER GUIDE**

LE03 is a perfectly scaled and elegantly compact smart speaker with high dynamic range and immersive sound. You can team LE03 with floor stands that help with cable management.