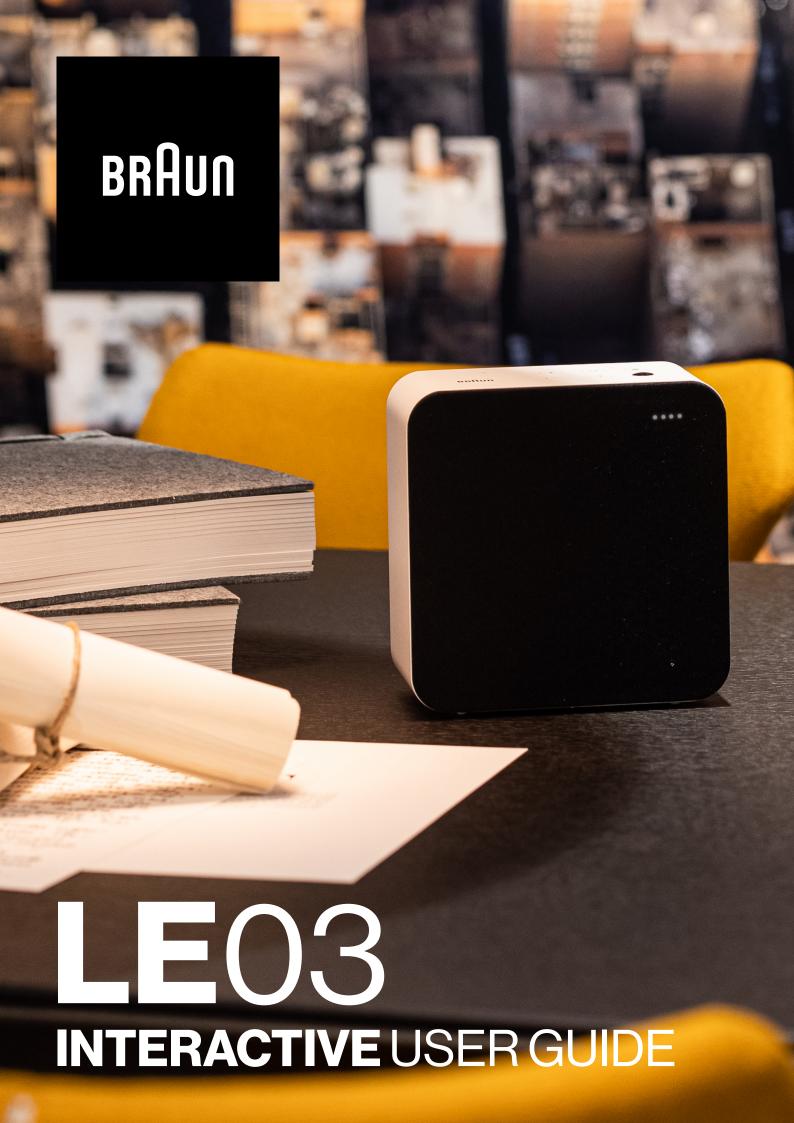

# **INTERACTIVE USER GUIDE**

LE03 is a perfectly scaled and elegantly compact smart speaker with high dynamic range and immersive sound. You can team LE03 with floor stands that help with cable management.