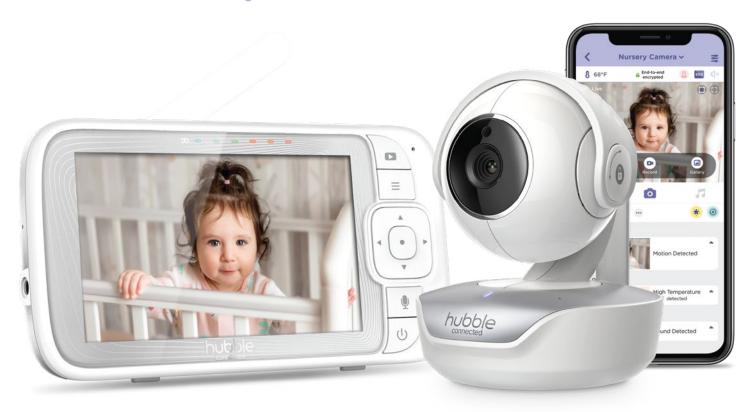

# Nursery Pal Connect

5" Smart HD Baby Monitor

Privacy Mode

Remote Pan, Tilt and Zoom

Room **Temperature** Sensor

Private, Secure Wi-Fi Connection

## More Than Just a Baby Monitor

- 5" Diagonal Colour Screen
- Privacy Mode
- Wi-Fi® and 2.4 GHz FHSS Wireless Connectivity
- Remote Pan, Tilt, Zoom
- Room Temperature Monitoring
- Two-way Talk
- Infrared Night Vision
- HD Live Streaming via Smart Device
- High Sensitivity Microphone
- Preloaded Nature Sounds, Lullabies and Audiobooks
- An Interactive Baby Tablet Your Child Can Use As They Grow
- Preloaded Baby Interactive Content (Videos, Picture Book, Games)