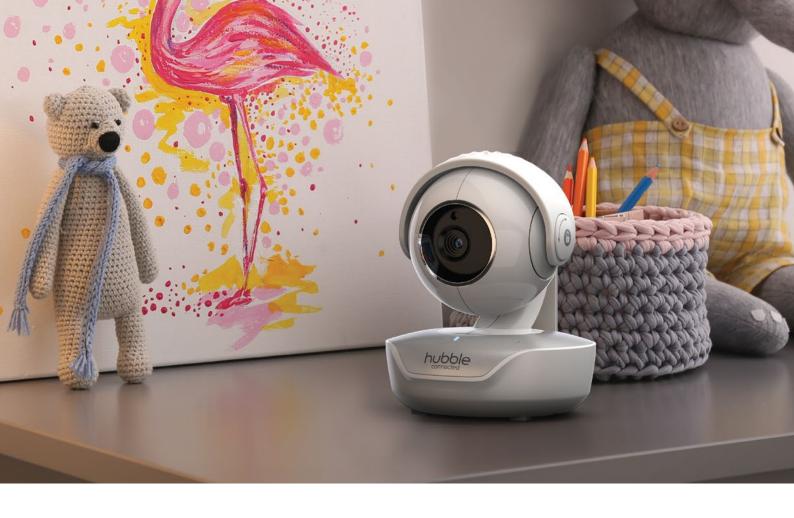

## More Than Just a Baby Monitor

- 5" Diagonal Colour Screen
- Privacy Mode
- Wi-Fi® and 2.4 GHz FHSS Wireless Connectivity
- Remote Pan, Tilt, Zoom
- Room Temperature Monitoring
- Two-way Talk
- Infrared Night Vision
- HD Live Streaming via Smart Device
- High Sensitivity Microphone
- Preloaded Nature Sounds, Lullabies and Audiobooks
- An Interactive Baby Tablet Your Child Can Use As They Grow
- Preloaded Baby Interactive Content (Videos, Picture Book, Games)