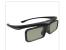

## Dangbei rechargeable 3D Glasses with DLP-Link

252771

Elevate your home cinema experience with Dangbei's 3D glasses, swiftly syncing with all DLP Link projectors in just 6 seconds. Boasting a 60-hour rechargeable battery, these lightweight spectacles are both portable and compatible with everyday eyewear. Enjoy a brighter, clearer view with swift LCD lens response and easy left/right eye view toggling.

#### **Versatile Compatibility**

The active shutter 3D glasses use DLP-Link as the sync method and can quickly work with all DLP Link projectors within 6 seconds.