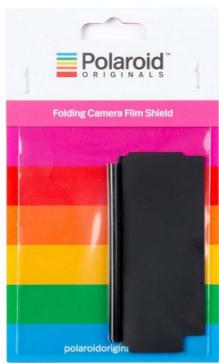

# Film Shield for Folding Cameras

250957

Protective film shield for use with Polaroid SX-70, SLR 680 and SLR 690 folding cameras

## PRODUCT DETAILS

Inside every Polaroid photograph is one of the world's most complex chemical reactions. When your photo ejects from the camera, you need to protect it from light to let the chemicals work their magic. All our cameras have a film shield to protect your moment in those first few seconds. But if you've got an old camera without one, you can buy your own film shield, and fit it yourself. This one's designed for any Polaroid cameras that fold into place. So that's the Polaroid SX-70, as well as the SLR 680. Now your photos can develop in peace.

#### For use with:

- Polaroid SX-70 folding camera
- SLR 680 folding camera
- SLR 690 folding camera