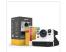

# Everything Box Polaroid Now Gen2, Black & White

252147

The Polaroid Now Generation 2 camera is an iconic instant camera made with 40% recycled materials. It comes with autofocus, self-timer, double exposure, and a human-friendly flash system. The pack includes 1x Polaroid Color i-Type Film Double Pack with 16 instant photographs. The camera is compatible with Polaroid i-Type & 600 film.