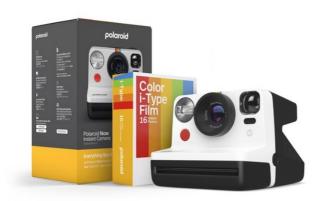

# Everything Box Polaroid Now Gen2, Black & White

252147

The Polaroid Now Generation 2 camera is an iconic instant camera made with 40% recycled materials. It comes with autofocus, self-timer, double exposure, and a human-friendly flash system. The pack includes 1x Polaroid Color i-Type Film Double Pack with 16 instant photographs. The camera is compatible with Polaroid i-Type & 600 film.

#### PRODUCT DETAILS

Welcome to the beautifully imperfect world of Polaroid photography with the Polaroid Now Generation 2 camera. The classic, iconic analog instant camera comes with autofocus, a self-timer, and double exposure. All in a classic design, and now made with 40% recycled materials. Includes a Polaroid Color i-Type Film Double Pack for 16 color instant photographs with white frames. Compatible with Polaroid i-Type & 600 film in the original Polaroid instant film format.