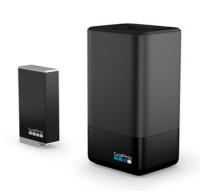

# Enduro Dual Battery Charger for MAX

251993

Charge your MAX batteries using a USB port. The MAX Dual Battery Charger optimizes charging, so you'll get a fully charged battery as quickly as possible. Includes a spare battery.

### PRODUCT DETAILS

Charge your MAX batteries using a USB port. The MAX Dual Battery Charger automatically prioritizes which battery gets charged first, so you'll get a fully charged battery as quickly as possible. Includes a spare battery. For up to 48% faster charging,<sup>1</sup> use it with the GoPro Supercharger (International Dual-Port Charger).<sup>2</sup>

#### **Features**

- Conveniently charges two MAX batteries using a USB port
- · Optimizes charging so you'll get a fully charged battery as quickly as possible
- Allows you to charge your spare batteries while you use your camera
- Dual LED lights display charging status of both batteries
- Includes a spare 1600mAh lithium-ion MAX Battery
- For faster charging, 1 use it with the GoPro Supercharger (International Dual-Port Charger)2
- 1. Measured in 77°F room temperature. Charging performance may vary based on charging conditions.