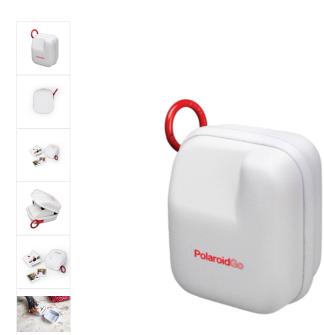

# Go Camera Case White

250977

Keep your Polaroid Go camera safe, secure, and stylish. The Polaroid Go camera case holds your camera tightly in place, and easily clips to your bag or belt loop. In red, white, and black.

#### Polaroid Go Camera Case

Keep your Polaroid Go camera safe, secure, and stylish. The Polaroid Go camera case holds your camera tightly in place, and easily clips to your bag or belt loop.

#### **Technical specifications:**

A polyester and nylon shell holds your camera perfectly in place.

- Metal clip
- Height: 5.3" (13.5cm)
- Width: 4.3" (11cm)
- Depth: 2.7" (7cm)