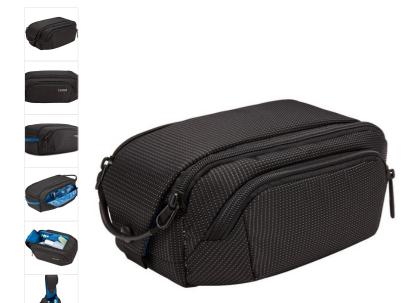

# Crossover 2 Toiletry Bag Black

244462

An essential travel accessory that is perfectly-sized, thoughtfully organized and easy to use and clean.

### Deliberately functional

When transitioning from taxi to train or airplane and beyond, organization and quick access are essential for a smooth journey. The Thule Crossover 2 collection features thoughtfully placed pockets and entry points to easily access what you need, while keeping everything else securely tucked away. From locating a business card to stashing a jacket, you can travel with peace of mind, knowing that all belongings have a dedicated place.

#### Convenient

Conveniently hang at your destination by snapping main compartment flap around a towel bar.

### Easy transport and access

Effortlessly grab and go with convenient handle. The main compartment can be easily accessed through wide opening.