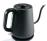

# Pour Kettle Black

252957

The Wilfa "Black Pour" kettle with long pouring spout gives you full control of the water flow and is ideal for those who prepare coffee using the "pour over" technique.

#### PRODUCT DETAILS

The Pour kettle boasts a timeless design and is perfect for the pour-over technique. The long and narrow pouring spout provides complete control, ensuring a smooth and precise flow of water when pouring over your coffee. This excellent kettle is not only easy to use but also perfectly suitable for heating water for tea.