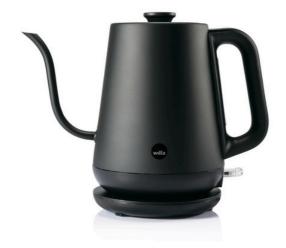

# Pour Kettle Black

252957

The Wilfa "Black Pour" kettle with long pouring spout gives you full control of the water flow and is ideal for those who prepare coffee using the "pour over" technique.

#### PRODUCT DETAILS

The Pour kettle boasts a timeless design and is perfect for the pour-over technique. The long and narrow pouring spout provides complete control, ensuring a smooth and precise flow of water when pouring over your coffee. This excellent kettle is not only easy to use but also perfectly suitable for heating water for tea.

## Features

- Capacity: 0.8 litre.
- Made from sturdy steel and is BPA-free.
- 360° base makes it easy to place and remove the kettle.
- Automatically turns off at boiling point to protect against dry boiling.
- · Features a visually pleasing Scandinavian design.