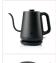

# Pour Kettle Black

252957

The Wilfa "Black Pour" kettle with long pouring spout gives you full control of the water flow and is ideal for those who prepare coffee using the "pour over" technique.

#### PRODUCT DETAILS

The Pour kettle boasts a timeless design and is perfect for the pour-over technique. The long and narrow pouring spout provides complete control, ensuring a smooth and precise flow of water when pouring over your coffee. This excellent kettle is not only easy to use but also perfectly suitable for heating water for tea.