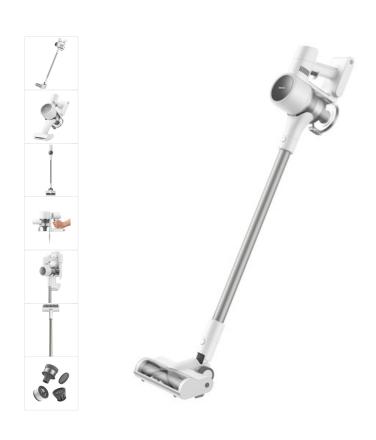

#### PRODUCT DETAILS

## Takes on various cleanings with five brushes.

- Roller brush for multiple floor types.
- Crevice brush for nooks and crannies.
- Extension rod for high areas.
- Mini motorized brush for beds and couches.
- 2-in-1 brush for additional needs.

#### What's in the box

- Main body
- Storage and Charging 2-in1 Wall Mount
- Mini Motorized Brush
- Extension Tube
- User Manual

- V-Shape Roller Brush
- Crevice Tool
- 2-in-1 Brush
- Extension Rod
- Adapter