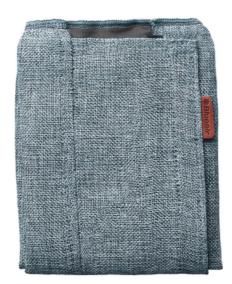

## Blueair Pre-filter for Blue 3410, Aurora Light

249297

Exchangeable Pre-filter for Blue 3410, available in different colours.

Colour

## PRODUCT DETAILS

As unique as you are

Blueair goes to any length to increase cleaning efficiency – even if it means putting spandex on their air purifiers. The fabric pre-filter catches larger particles, extending the life of the main filter. Just vacuum it or put it in your washing machine when it needs cleaning. Instead of making their pre-filter in only one colour, you can choose from a selection of vibrant fabrics. That's way more fun! Match your personality or redecorate your room. Or buy multiple and change colours according to your mood? All it takes is a few seconds