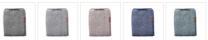

## Blueair Pre-filter for Blue 3410, Aurora Light

249297

Exchangeable Pre-filter for Blue 3410, available in different colours.

Colour

## PRODUCT DETAILS

As unique as you are

Blueair goes to any length to increase cleaning efficiency – even if it means putting spandex on their air purifiers. The fabric pre-filter catches larger particles, extending the life of the main filter. Just vacuum it or put it in your washing machine when it needs cleaning. Instead of making their pre-filter in only one colour, you can choose from a selection of vibrant fabrics. That's way more fun! Match your personality or redecorate your room. Or buy multiple and change colours according to your mood? All it takes is a few seconds