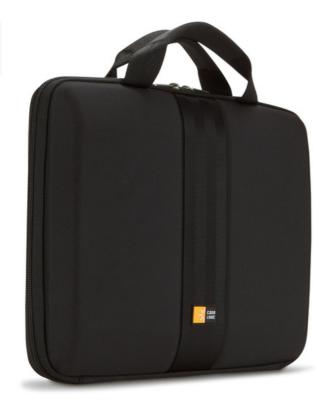

## Case Logic Laptop Sleeve 11.6" Chromebooks<sup>™</sup>/11" MacBook Air® sleeve

103035

The sleek shape of this molded EVA case provides slimline protection for Chromebook<sup>TM</sup> or Ultrabook<sup>TM</sup> without sacrificing style or design.

## PRODUCT DETAILS

Molded EVA sleeve holds Chromebooks<sup>™</sup> with up to an 11.6" screen, or Macbook Air up to 11".

An assortment of colors and a unique seat belt style keep you looking good while on the move.

Padded carry handles for comfortable transportation.

| Specs                     |               |
|---------------------------|---------------|
| Product Attributes        |               |
| EAN:                      | 0085854219822 |
| Manufacturer number:      | 3201234       |
| Product weight:           | 0.1 kilograms |
| Pieces per master carton: | 4 Piece       |