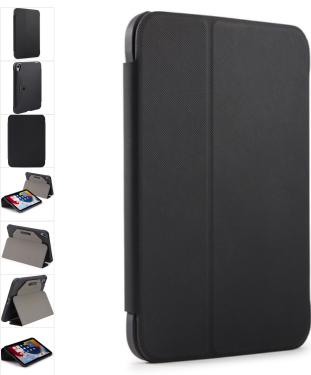

# Case Logic Snapview Case iPad Mini, Black

250663

Streamlined case securely snaps in place for optimal viewing and ergonomic typing.

Colour

## **FEATURES**

- Protective TPU shell precisely fits the iPad mini® (2019) and the iPad mini® 4
- Snap-button locking system provides stable base for optimum viewing and typing
- Soft, suede-like interior lining protects screen during transport
- Secure snap closure
- Unobstructed access to ports and controls
- · Magnetic wake/sleep functionality