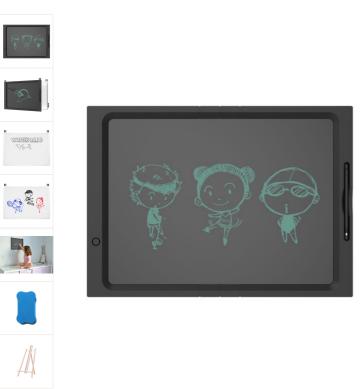

#### The handy 21" dual display sketch board

It's limitless! An educational LCD board with a large screen, fully erasable with the click of a button, that allows you to sketch and write down lots of information whenever you or your kids desire.

#### **Functions**

- Large sketching area with 21" LCD screen
- Zero delay writing experience. Comes with a stylus for pressure sensitive sketching
- · Reusable with one-key eraser
- Low power consumption: up to 2 years battery life or 50,000 erases (replaceable battery)
- Non-Radiative