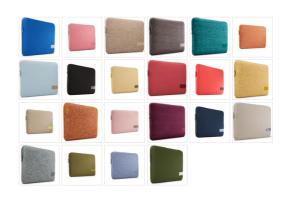

## Case Logic Reflect MacBook Sleeve 13", Astro Dust

252453

Quality MacBook® sleeve constructed of memory foam provides first-class protection in a slim-line design.

Colour

Style MACBOOK, LAPTOP

Size 13", **13.3"**, 15.6", 14"