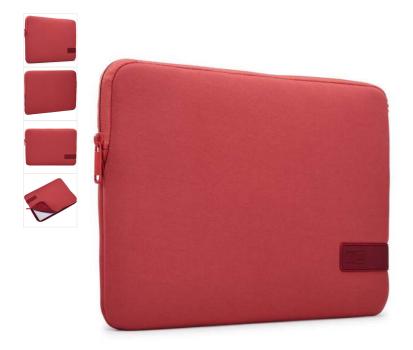

## Case Logic Reflect MacBook Sleeve 13", Astro Dust

252453

Quality MacBook® sleeve constructed of memory foam provides first-class protection in a slim-line design.

Colour

Style MACBOOK, LAPTOP

Size 13", **13.3"**, 15.6", 14"

Quality MacBook® sleeve constructed of memory foam provides first-class protection in a slim-line design.

## Features

PRODUCT DETAILS

- Form-fitting sleeve ensure a precise fit for a 13"" MacBook ®
- Plush interior lining defends MacBook from scratches
- Asymmetrical zipper opening makes it easy to quickly retrieve and return your MacBook®
- Slim-line design allows this case to be carried on its own or fit in your favorite bag