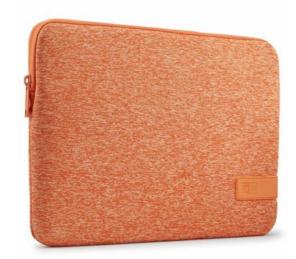

# Reflect Laptop Sleeve 15.6" - Coral Gold

250505

This quality sleeve made of memory foam provides firstclass protection in a slim-line design.

Colour

Style MACBOOK, LAPTOP

Size 13", 13.3", 13.", **15.6"**, 14"

## PRODUCT DETAILS Practical Protection

This form-fitting sleeve ensures a precise fit. A 6 mm cushion of dense memory foam and a plush interior lining protect your device from scratches and other damages. The asymmetrical zipper opening makes it easy to quickly store and retrieve your device. With the slim-line design, this case can be carried on its own or inside a bag.