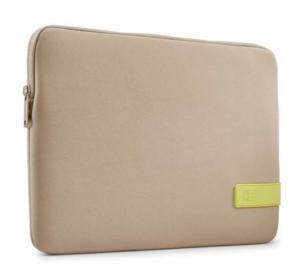

# Reflect Laptop Sleeve 15.6" - Plaza Taup

250502

This quality sleeve made of memory foam provides firstclass protection in a slim-line design.

Colour

Style MACBOOK, LAPTOP

Size 13", 13.3", 13.", **15.6"**, 14"

## PRODUCT DETAILS Practical Protection

This form-fitting sleeve ensures a precise fit. A 6 mm cushion of dense memory foam and a plush interior lining protect your device from scratches and other damages. The asymmetrical zipper opening makes it easy to quickly store and retrieve your device. With the slim-line design, this case can be carried on its own or inside a bag.