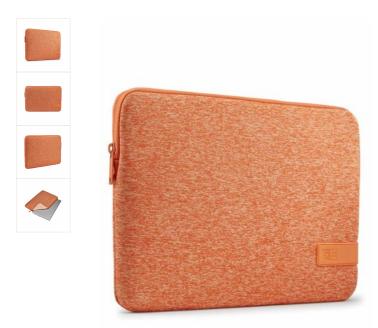

## Reflect Laptop Sleeve 14" -Coral Gold/A

250500

This quality sleeve made of memory foam provides firstclass protection in a slim-line design.

|                 | Style | MACBOOK, LAPTOP               |
|-----------------|-------|-------------------------------|
| PRODUCT DETAILS | Size  | 13", 13.3", 15.6", <b>14"</b> |

## **Practical Protection**

This form-fitting sleeve ensures a precise fit. A 6 mm cushion of dense memory foam and a plush interior lining protect your device from scratches and other damages. The asymmetrical zipper opening makes it easy to quickly store and retrieve your device. With the slim-line design, this case can be carried on its own or inside a bag.