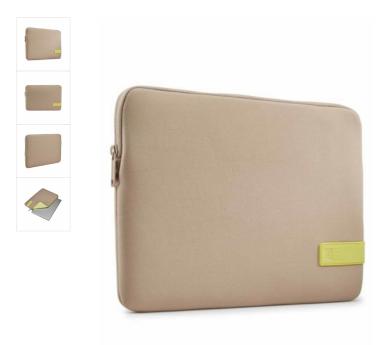

## Reflect Laptop Sleeve 14" -Plaza Taupe/

250497

This quality sleeve made of memory foam provides firstclass protection in a slim-line design.

|                 | Style | MACBOOK, LAPTOP               |
|-----------------|-------|-------------------------------|
| PRODUCT DETAILS | Size  | 13", 13.3", 15.6", <b>14"</b> |

## **Practical Protection**

This form-fitting sleeve ensures a precise fit. A 6 mm cushion of dense memory foam and a plush interior lining protect your device from scratches and other damages. The asymmetrical zipper opening makes it easy to quickly store and retrieve your device. With the slim-line design, this case can be carried on its own or inside a bag.