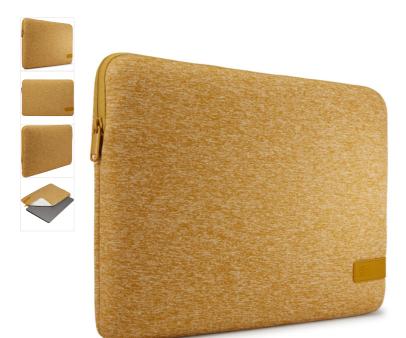

# Reflect Laptop Sleeve 15,6" COURT

248189

This quality sleeve made of memory foam provides firstclass protection in a slim-line design.

Colour

Style MACBOOK, LAPTOP

Size 13", 13.3", **15.6"**, 14"

# PRODUCT DETAILS Practical Protection

This form-fitting sleeve ensures a precise fit for a laptop with a display of up to 15.6 inches. A 6 mm cushion of dense memory foam and a plush interior lining protect your device from scratches and other damages. The asymmetrical zipper opening makes it easy to quickly store and retrieve your laptop. With the slim-line design, this case can be carried on its own or inside a bag.

#### **Specification**

• Size: 41.5 x 3 x 30 cm

• Fits for devices: 38.5 x 3 x 26.5 cm

• Weight: 0,325 kg