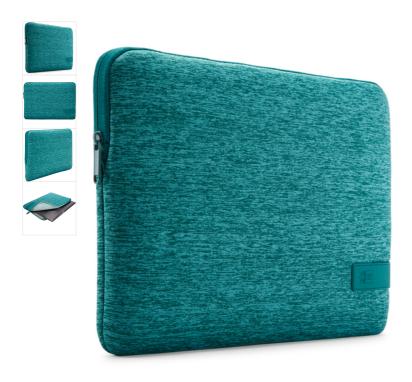

## Reflect Laptop Sleeve 13,3" EVERGLADE

245421

This quality sleeve made of memory foam provides firstclass protection in a slim-line design.

|                 | Style | MACBOOK, LAPTOP                |
|-----------------|-------|--------------------------------|
| PRODUCT DETAILS | Size  | 13", <b>13.3"</b> , 15.6", 14" |

## **Practical Protection**

This form-fitting sleeve ensures a precise fit for a laptop with a display of up to 13.3 inches. A 6 mm cushion of dense memory foam and a plush interior lining protect your device from scratches and other damages. The asymmetrical zipper opening makes it easy to quickly store and retrieve your laptop. With the slim-line design, this case can be carried on its own or inside a bag.