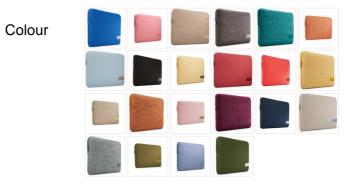

## Reflect Laptop Sleeve 14" POP ROCK

244130

This quality laptop sleeve made of memory foam provides first-class protection in a slim-line design.

|                 | Style | MACBOOK, LAPTOP               |
|-----------------|-------|-------------------------------|
| PRODUCT DETAILS | Size  | 13", 13.3", 15.6", <b>14"</b> |