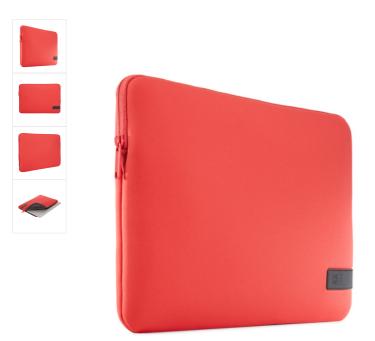

## Reflect Laptop Sleeve 14" POP ROCK

244130

This quality laptop sleeve made of memory foam provides first-class protection in a slim-line design.

|                 | Style | MACBOOK, LAPTOP               |
|-----------------|-------|-------------------------------|
| PRODUCT DETAILS | Size  | 13", 13.3", 15.6", <b>14"</b> |

## **Practical Protection**

Ρ

This form-fitting sleeve ensures a precise fit for a laptop with a display of up to 14 inches. A 6 mm cushion of dense memory foam and a plush interior lining protect your device from scratches and other damages. The asymmetrical zipper opening makes it easy to quickly store and retrieve your laptop. With the slim-line design, this case can be carried on its own or inside a bag.