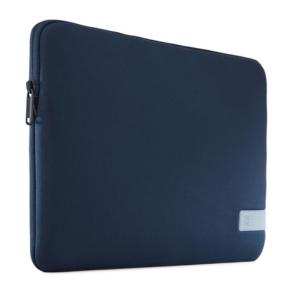

# Reflect Laptop Sleeve 14" DARK BLUE

244129

This quality laptop sleeve made of memory foam provides first-class protection in a slim-line design.

Colour

Style MACBOOK, LAPTOP

Size 13", 13.3", 15.6", **14"** 

## PRODUCT DETAILS Practical Protection

This form-fitting sleeve ensures a precise fit for a laptop with a display of up to 14 inches. A 6 mm cushion of dense memory foam and a plush interior lining protect your device from scratches and other damages. The asymmetrical zipper opening makes it easy to quickly store and retrieve your laptop. With the slim-line design, this case can be carried on its own or inside a bag.