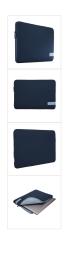

# Reflect Laptop Sleeve 14" DARK BLUE

244129

This quality laptop sleeve made of memory foam provides first-class protection in a slim-line design.

Colour

Style MACBOOK, LAPTOP

Size 13", 13.3", 15.6", **14"** 

## PRODUCT DETAILS Practical Protection

This form-fitting sleeve ensures a precise fit for a laptop with a display of up to 14 inches. A 6 mm cushion of dense memory foam and a plush interior lining protect your device from scratches and other damages. The asymmetrical zipper opening makes it easy to quickly store and retrieve your laptop. With the slim-line design, this case can be carried on its own or inside a bag.