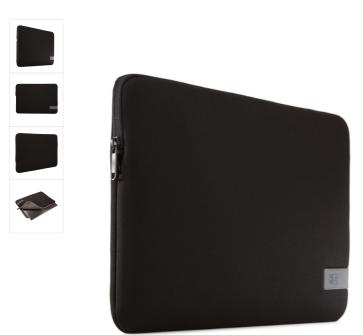

## Reflect Laptop Sleeve 14" BLACK

244128

This quality laptop sleeve made of memory foam provides first-class protection in a slim-line design.

|                 | Style | MACBOOK, LAPTOP               |
|-----------------|-------|-------------------------------|
| PRODUCT DETAILS | Size  | 13", 13.3", 15.6", <b>14"</b> |

## **Practical Protection**

This form-fitting sleeve ensures a precise fit for a laptop with a display of up to 14 inches. A 6 mm cushion of dense memory foam and a plush interior lining protect your device from scratches and other damages. The asymmetrical zipper opening makes it easy to quickly store and retrieve your laptop. With the slim-line design, this case can be carried on its own or inside a bag.