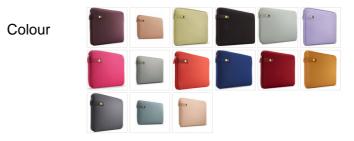

#### Features

- · Form-fitting sleeve ensures a precise fit for your laptop with up to a 16" screen
- A seamless wrap of Impact Foam<sup>™</sup> padding provides top to bottom protection
- Woven webbing along each side adds subtle texture to the clean design
- Slimline case protects your device on its own or in your favorite bag
- · Available in a variety of fresh colors to fit any personality