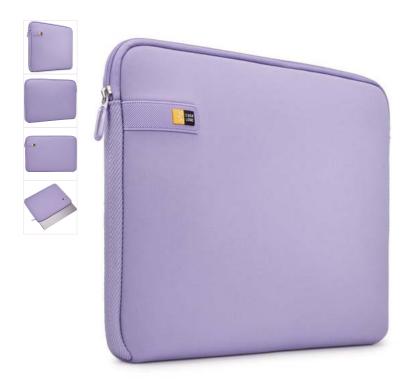

# LAPS Notebook Sleeve 16", Lilac

252436

A traditional sleeve complete with protective foam padding and sophisticated, stylish details.

#### Features

- · Form-fitting sleeve ensures a precise fit for your laptop with up to a 16" screen
- A seamless wrap of Impact Foam<sup>™</sup> padding provides top to bottom protection
- Woven webbing along each side adds subtle texture to the clean design
- Slimline case protects your device on its own or in your favorite bag
- · Available in a variety of fresh colors to fit any personality