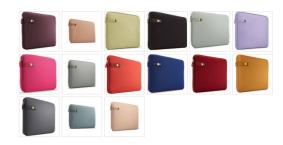

#### PRODUCT DETAILS

**Practical protection** 

Size 13", 11,6", 13.3", 13,3", 12-13", 17,3", **16"**, 14"

This form-fitting sleeve ensures a precise fit for your notebook with a display of up to 16 inches. It is seamlessly wrapped in Impact Foam padding, which provides top to bottom protection. Woven webbing along each side adds subtle texture to the clean design. The slimline case protects your device on its own or in your favourite bag. The bag is available in a variety of fresh colours to fit any personality.