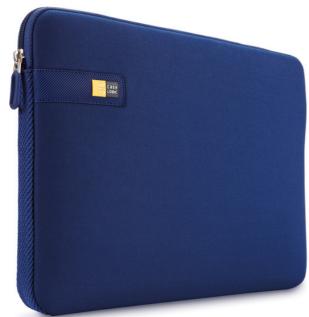

# LAPS Notebook Sleeve 16" DARKBLUE

102684

A traditional sleeve complete with protective foam padding and sophisticated, stylish details.

Colour

#### PRODUCT DETAILS

**Practical protection** 

Size 13", 11,6", 13.3", 13,3", 12-13", 17,3", **16"**, 14"

This form-fitting sleeve ensures a precise fit for your notebook with a display of up to 16 inches. It is seamlessly wrapped in Impact Foam padding, which provides top to bottom protection. Woven webbing along each side adds subtle texture to the clean design. The slimline case protects your device on its own or in your favourite bag. The bag is available in a variety of fresh colours to fit any personality.