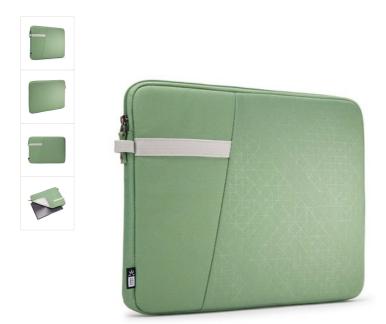

# Case Logic Ibira Laptop Sleeve 15.6", Islay Green

251655

Correlating textures and playful colour accents give this protective laptop sleeve a stylish edge.

PRODUCT DETAILS

## Features

- · Slimline case protects your device on its own or in your favorite bag
- Durable polyester material withstands your ever-changing schedule
- 3/4 zipper opens wide for easy access

### Specification

- Size: 37 x 3 x 27 cm
- Fits devices: 34.9 x 2 x 24.9 cm
- Weight: 0.19 kg
- Material: Polyester
- Warranty: 25 years