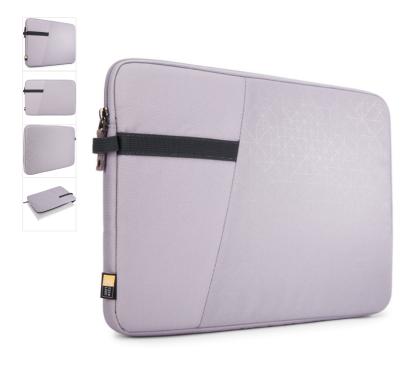

# Case Logic Ibira Laptop Sleeve 13,3", Minimal Gray

248072

Correlating textures and playful colour accents give this protective laptop sleeve a stylish edge.

Colour

#### **Features**

- Slimline case protects your device on its own or in your favorite bag
- Durable polyester material withstands your ever-changing schedule
- 3/4 zipper opens wide for easy access

### **Specification**

• Size: 36.5 x 3 x 25 cm

• Fits devices: 34.3 x 1.8 x 23.1 cm

Weight: 0.17 kgMaterial: PolyesterWarranty: 25 years