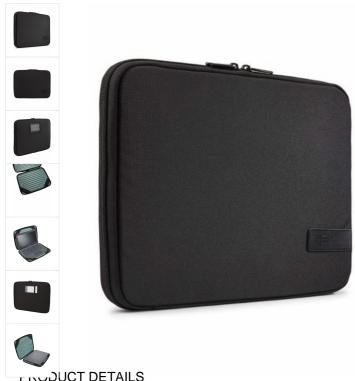

# Case Logic Vigil 11.6" Chromebook Sleeve - Black

250512

Protective sleeve with work-in case functionality for students' Chromebooks<sup>™</sup>.

#### FEATURES

- Slim, protective work-in sleeve fits Chromebooks<sup>™</sup> with up to an 11.6" screen
- · Clamshell design and integrated EVA foam airflow channels allow for in-case use
- Elastic corner loops keep most 11.6" chromebooks/laptops anchored in place
- · Zip opens to provide access to charging port for in case and in use charging
- · Thick padding provides protection for device when not in use
- · Clear ID slot on exterior for easy identification