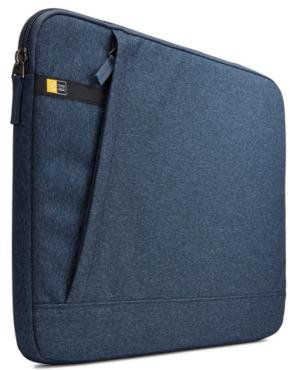

# Huxton 15.6" Sleeve BLUE

105230

Slim case with heathered fabric is perfect for protecting and transporting your 15.6" laptop to school, the office or the local café.

Colour

## **Features**

- Slimline case protects your device on its own or in your favorite bag
- Durable polyester material withstands your ever-changing schedule
- · Zippered pocket stores small accessories

#### **Specs**

• Size: 15.9 x 1.2 x 11.8 in

• Fits devices: 15.2 x 1.2 x 10.5 in

Weight: 0.59 lbMaterials: PolyesterWarranty: 25 years

• Laptop Screen Size: 15-16"