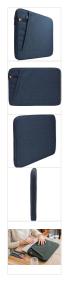

# Huxton 15.6" Sleeve BLUE

105230

Slim case with heathered fabric is perfect for protecting and transporting your 15.6" laptop to school, the office or the local café.

Colour

## **Features**

- Slimline case protects your device on its own or in your favorite bag
- Durable polyester material withstands your ever-changing schedule
- · Zippered pocket stores small accessories

#### **Specs**

• Size: 15.9 x 1.2 x 11.8 in

• Fits devices: 15.2 x 1.2 x 10.5 in

Weight: 0.59 lbMaterials: PolyesterWarranty: 25 years

• Laptop Screen Size: 15-16"