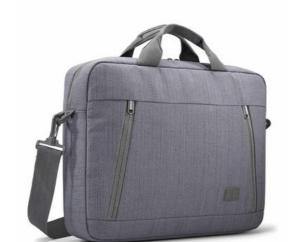

# Case Logic Huxton Attaché 14" Graphite

249491

Contemporary design and relevant features combine to deliver a stylish attaché perfect for work or school.

Colour

Size

13", 15.6", **14"** 

### **FEATURES**

- Slimline case protects your laptop and tablet
- Multiple zippered pockets store accessories
- Durable polyester material withstands your ever-changing schedule
- · Removable shoulder strap adjusts for a custom fit
- Luggage strap securely attaches slim case to most rolling luggage
- Padded carry handles for comfortable transportation