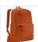

# Case Logic Uplink Recycled Backpack 26L, Deep Teal

252421

A systematic and efficient backpack with 26L of storage including two large compartments, double front pockets and plenty of organization. Made from recycled materials.

### **FEATURES**

- Padded sleeve fits laptops up to 15.6"
- Dedicated slip pocket fits tablets up to 10"
- · Contoured shoulder straps and a quilted, fully-padded back panel ensure a comfortable carry
- Two mesh side pockets conveniently store water bottles
- Front organization pocket includes storage for small electronics, pens and a key keeper
- Spacious main compartment designed to fit books and folders
- Secondary compartment for additional notebooks, headphones and personal items plus a zippered privacy pocket
- 100% recycled 600D polyester body material combined with padded, durable 100% recycled 1200D polyester base that's built to last
  - · Quick-access front pocket stores a phone and small accessories
  - Web haul handle to easily grab and go