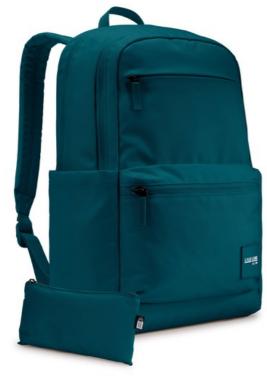

# Case Logic Uplink Recycled Backpack 26L, Deep Teal

252421

A systematic and efficient backpack with 26L of storage including two large compartments, double front pockets and plenty of organization. Made from recycled materials.

### **FEATURES**

- Padded sleeve fits laptops up to 15.6"
- Dedicated slip pocket fits tablets up to 10"
- · Contoured shoulder straps and a quilted, fully-padded back panel ensure a comfortable carry
- Two mesh side pockets conveniently store water bottles
- Front organization pocket includes storage for small electronics, pens and a key keeper
- Spacious main compartment designed to fit books and folders
- Secondary compartment for additional notebooks, headphones and personal items plus a zippered privacy pocket
- 100% recycled 600D polyester body material combined with padded, durable 100% recycled 1200D polyester base that's built to last
  - · Quick-access front pocket stores a phone and small accessories
  - Web haul handle to easily grab and go