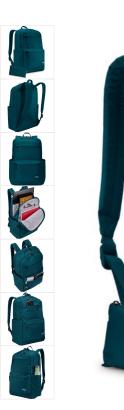

# Case Logic Uplink Recycled Backpack 26L, Deep Teal

252421

A systematic and efficient backpack with 26L of storage including two large compartments, double front pockets and plenty of organization. Made from recycled materials.

### **FEATURES**

- Padded sleeve fits laptops up to 15.6"
- Dedicated slip pocket fits tablets up to 10"
- · Contoured shoulder straps and a quilted, fully-padded back panel ensure a comfortable carry
- Two mesh side pockets conveniently store water bottles
- Front organization pocket includes storage for small electronics, pens and a key keeper
- Spacious main compartment designed to fit books and folders
- Secondary compartment for additional notebooks, headphones and personal items plus a zippered privacy pocket
- 100% recycled 600D polyester body material combined with padded, durable 100% recycled 1200D polyester base that's built to last
  - · Quick-access front pocket stores a phone and small accessories
  - Web haul handle to easily grab and go