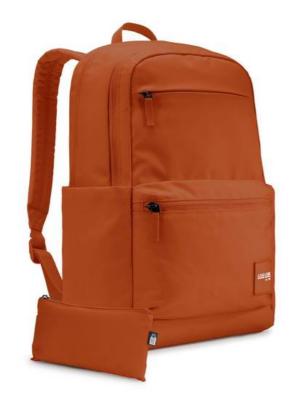

# Case Logic Uplink Recycled Backpack 26L, Raw Copper

252420

A systematic and efficient backpack with 26L of storage including two large compartments, double front pockets and plenty of organization. Made from recycled materials.

#### **FEATURES**

- Padded sleeve fits laptops up to 15.6"
- Dedicated slip pocket fits tablets up to 10"
- · Contoured shoulder straps and a quilted, fully-padded back panel ensure a comfortable carry
- Two mesh side pockets conveniently store water bottles
- Front organization pocket includes storage for small electronics, pens and a key keeper
- Spacious main compartment designed to fit books and folders
- Secondary compartment for additional notebooks, headphones and personal items plus a zippered privacy pocket
- 100% recycled 600D polyester body material combined with padded, durable 100% recycled 1200D polyester base that's built to last
  - · Quick-access front pocket stores a phone and small accessories
  - Web haul handle to easily grab and go