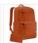

# Case Logic Uplink Recycled Backpack 26L, Raw Copper

252420

A systematic and efficient backpack with 26L of storage including two large compartments, double front pockets and plenty of organization. Made from recycled materials.

#### **FEATURES**

- Padded sleeve fits laptops up to 15.6"
- Dedicated slip pocket fits tablets up to 10"
- · Contoured shoulder straps and a quilted, fully-padded back panel ensure a comfortable carry
- Two mesh side pockets conveniently store water bottles
- Front organization pocket includes storage for small electronics, pens and a key keeper
- Spacious main compartment designed to fit books and folders
- Secondary compartment for additional notebooks, headphones and personal items plus a zippered privacy pocket
- 100% recycled 600D polyester body material combined with padded, durable 100% recycled 1200D polyester base that's built to last
  - · Quick-access front pocket stores a phone and small accessories
  - Web haul handle to easily grab and go