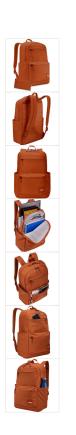

# Case Logic Uplink Recycled Backpack 26L, Raw Copper

252420

A systematic and efficient backpack with 26L of storage including two large compartments, double front pockets and plenty of organization. Made from recycled materials.

#### **FEATURES**

- Padded sleeve fits laptops up to 15.6"
- Dedicated slip pocket fits tablets up to 10"
- · Contoured shoulder straps and a quilted, fully-padded back panel ensure a comfortable carry
- Two mesh side pockets conveniently store water bottles
- Front organization pocket includes storage for small electronics, pens and a key keeper
- Spacious main compartment designed to fit books and folders
- Secondary compartment for additional notebooks, headphones and personal items plus a zippered privacy pocket
- 100% recycled 600D polyester body material combined with padded, durable 100% recycled 1200D polyester base that's built to last
  - · Quick-access front pocket stores a phone and small accessories
  - Web haul handle to easily grab and go