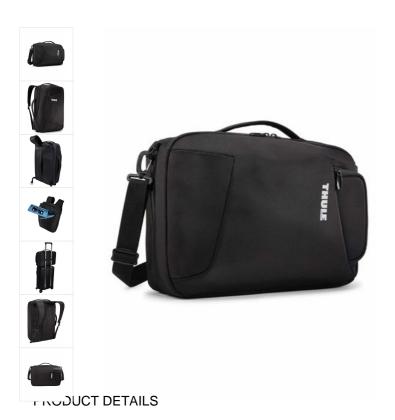

## Thule Accent Convertible Backpack 17L

250466

A 2-in-1 eco-friendly briefcase that converts into a backpack for easier business travel.

Colour

A 2-in-1 eco-friendly briefcase that converts into a backpack for easier business travel.

- Dedicated pockets protect a 15.6" PC or 16" MacBook® and 10.5" tablet
- Hidden interior pocket safeguards a phone, sunglasses or other valuables
- Easily convert bag from a briefcase to a backpack for versatile carry options
- Storage for quick access to phone, pen and business cards
- Multiple internal organization pockets to secure contents in briefcase or backpack mode
- Carry comfortably in briefcase mode with removable, padded shoulder strap
- · Streamline bag by tucking away shoulder straps when they are not in use
- Pass-through panel enables you to attach the bag to rolling luggage for easier travel
- Constructed of GRS certified 100% recycled 1680 polyester material with YKK zippers