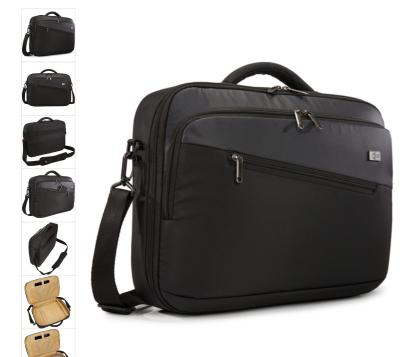

# Propel Notebook Briefcase 15,6" Black

248718

A sleek and structured laptop case with just the right amount of protection and storage.

Colour

Style ATTACHÉ, BRIEFCASE

Size 14", **15,6"** 

## **Features**

- Adjustable, padded storage for a laptop up to 15.6"
- Padded, secure pocket for a tablet up to 12"
- Spacious organisation panel with slip pockets for accessories and large pocket to store files separately
- · Quick access pocket on front panel
- Padded, contoured shoulder pad
- · Removable shoulder strap with swivel hooks
- Padded grab handles

#### **Specification**

• Size: 42.0 x 7.0 x 31.0 cm

• Fits devices: 38.5 x 3.1 x 26.5 cm

Weight: 0.75 kgVolume: 15 L

• Materials: Polyester, PE Foam