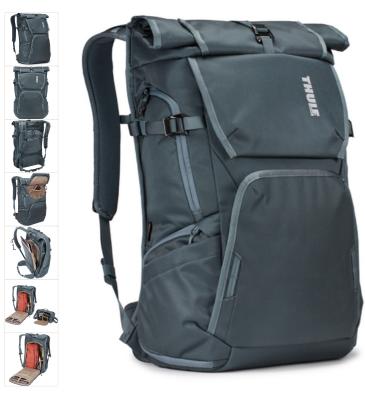

# Covert DSLR Backpack 32 L Dark Slate

248735

A rugged roll-top backpack with a removable camera pod and a versatile interior that can be reconfigured for everyday use.

Colour

Size

24 L, 32 L

#### **Features**

- · Convenient side access to camera and photo gear (camera pod lid tucks into side opening for immediate access)
- Removable padded camera pod can be worn as a sling or shoulder bag
- 3-in-1 backpack can be used as a versatile travel backpack with or without camera gear
- · Access to laptop and full kit of camera gear through back panel
- · Interior partition fully unzips and tucks into mesh pocket for full compartment use
- Padded storage for a laptop up to 15.6" PC/16" MacBook® Pro and 11" tablet
- Luggage pass-through panel easily attaches to rolling luggage
- Expandable side pocket stores a tripod or a large water bottle
- Roll-top closure offers protection and expandability, as well as versatile storage options for a jacket or tripod
- Padded, adjustable and articulating shoulder strap for a comfortable carry
- · Magnetic front pockets zips for security and stores items in large overlapping mesh compartment
- Lower accessory storage pocket has plenty of organisation for smaller items

# **Specification**

• Dimension: 36 x 23 x 52 cm

• Laptop compartment dimension: 38.5 x 26.5 x 3.1 cm

Weight: 2.14 kgMaterial: Nylon