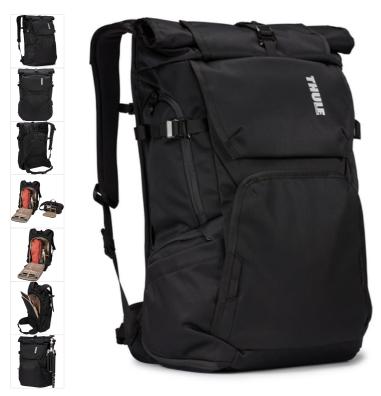

#### **Features**

- · Convenient side access to camera and photo gear (camera pod lid tucks into side opening for immediate access)
- Removable padded camera pod can be worn as a sling or shoulder bag
- 3-in-1 backpack can be used as a versatile travel backpack with or without camera gear
- · Access to laptop and full kit of camera gear through back panel
- · Interior partition fully unzips and tucks into mesh pocket for full compartment use
- Padded storage for a laptop up to 15.6" PC/16" MacBook® Pro and 11" tablet
- Luggage pass-through panel easily attaches to rolling luggage
- Expandable side pocket stores a tripod or a large water bottle
- Roll-top closure offers protection and expandability, as well as versatile storage options for a jacket or tripod
- Padded, adjustable and articulating shoulder strap for a comfortable carry
- · Magnetic front pockets zips for security and stores items in large overlapping mesh compartment
- Lower accessory storage pocket has plenty of organisation for smaller items

## **Specification**

• Dimension: 36 x 23 x 52 cm

• Laptop compartment dimension: 38.5 x 26.5 x 3.1 cm

Weight: 2.14 kgMaterial: Nylon