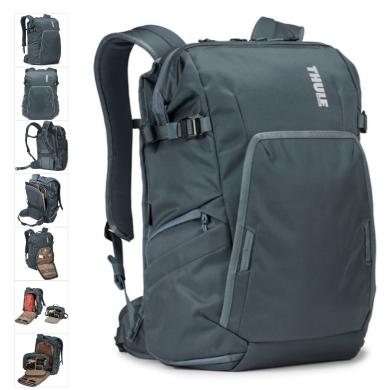

## Covert DSLR Backpack 24 L Dark Slate

248732

A rugged and versatile 3-in-1 backpack with a removable camera pod and a fully-adjustable interior for all-around use.

Colour

24 L, 32 L

## Features

- Convenient side access to camera and photo gear (camera pod lid tucks into side opening for immediate access)
- Removable padded camera pod can be worn as a sling or shoulder bag
- · 3-in-1 backpack can be used as a versatile travel backpack with or without camera gear
- · Access to laptop and full kit of camera gear through back panel
- · Interior partition fully unzips and tucks into mesh pocket for full compartment use
- Padded storage for a laptop up to 15.6" PC/16" MacBook® Pro and 11" tablet
- Luggage pass-through panel easily attaches to rolling luggage
- · Expandable pockets and tripod lash points on both sides of bag
- Padded, adjustable and articulating shoulder strap for a comfortable carry
- · Front zipped pocket with plenty of organisation for smaller items
- Top zip and wide mouth opening provide full access to belongings
- · Hip belt straps tuck away when not in use

## Specification

- Dimension: 33 x 23 x 48 cm
- Laptop compartment dimension: 38.5 x 26.5 x 3.1 cm
- Weight: 1.88 kg
- Material: Nylon

| Specs                |                |
|----------------------|----------------|
| Product Attributes   |                |
| EAN:                 | 0085854243957  |
| Manufacturer number: | 3203907        |
| Product weight:      | 1.88 kilograms |