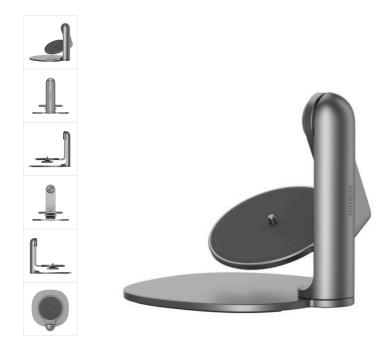

## **ACCS Multi-Angle Stand**

252603

## PRODUCT DETAILS

- Multi-angle rotation: 120° Adjustable Angle. Easily switch your projected image from the wall to the ceiling.
- Flexibility and convenience: Effortlessly install and adjust your projector with this mount, enabling easy projection angle changes.
- **Versatile applications:** This mount's flexible rotation suits diverse settings like home theaters, conference rooms, classrooms, and more, catering to your needs.
- **Sturdy and stable:** Built with premium materials, this mount provides exceptional stability and durability, securely fixing your projector in the desired position.