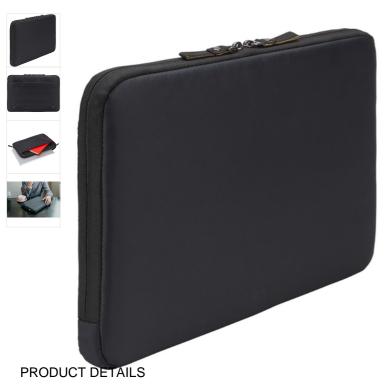

# Deco Sleeve 14" BLACK

153919

A traditional sleeve complete with protective foam padding and sophisticated, stylish details.

Colour

Size 13,3", **14"** 

#### **Features**

- Padded sleeve provides quality protection for laptops up to 14"
- Spacious front pocket stores accessories and a power brick
- Dual zipper pulls open wide for smooth, quick access
- · Glossy twill, metal rivet accents and unique thread detail create a refined, professional style
- Slimline case protects your device on its own or in your favorite bag

## Specs

• Size: 37 x 2.5 x 27 cm

• Fits devices: 34.8 x 24.3 x 2.5 cm

Weight: 0.20 kgMaterials: PolyesterWarranty: 25 years

• Laptop Screen Size: 14-14.1"