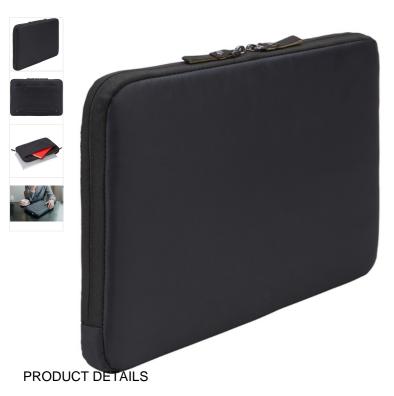

# Deco Sleeve 13.3" BLACK

153918

A traditional sleeve complete with protective foam padding and sophisticated, stylish details.

Colour

Size **13,3"**, 14"

#### **Features**

- Padded sleeve provides quality protection for laptops up to 13.3"
- Spacious front pocket stores accessories and a power brick
- Dual zipper pulls open wide for smooth, quick access
- · Glossy twill, metal rivet accents and unique thread detail create a refined, professional style
- Slimline case protects your device on its own or in your favorite bag

#### **Specs**

Size: 36.5 x 2.5 x 25.5 cmFits devices: 33 x 22.9 x 2.2 cm

Weight: 0.18 kgMaterials: PolyesterWarranty: 25 years

• Laptop Screen Size: 13-13.3"