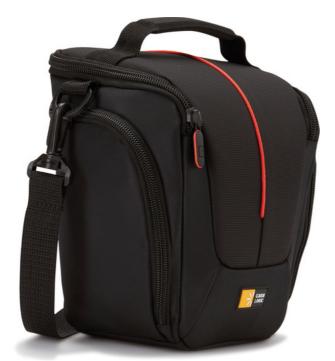

# **SLR Holster Black**

101753

This SLR camera holster offers stylish sleek lines and textured materials in addition to superior protection. Quickly access your camera through the zippered lid to capture everyday photo ops.

#### **Features**

- Designed to fit an SLR camera with standard zoom lens attached
- Side zippered pockets store an extra battery, cables, lens cap, or small accessories
- Lid unzips to create a wide opening for easy, quick access to the grip of your camera
- · Padded base protects your camera and lens
- Integrated belt loop, padded handle and removable shoulder strap offer multiple carrying options
- Internal zippered pocket stores memory cards, a lens cloth and small accessories

### **Specs**

Size: 21.3 x 14 x 20.3 cmFits devices: 14.5 x 14 x 16 cm

Weight: 0.34 kgMaterials: NylonWarranty: 25 years