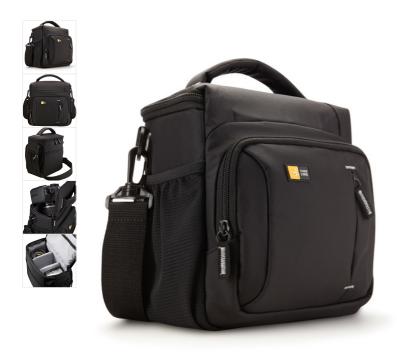

# SLR Shoulder Bag Black

103710

This small, lightweight DSLR shoulder bag features smart storage placement so you can carry your DSLR, 1-2 extra lenses and other small accessories without feeling weighed down.

#### **Features**

- · Holds SLR camera body with attached lens and up to two additional lenses and accessories
- Unique hammock system suspends DSLR above the bottom of case, providing superior impact protection
- · Hammock sides lift for additional lens, flash or accessory storage
- Internal zippered pocket stores an extra CF card, lens cloth and small accessories
- Side mesh pockets stretch to hold a variety of camera and non-camera accessories
- Back slip pocket keeps your camera manual close at hand
- · Front compartment with mesh pocket stores personal items like a notebook or smartphone
- Front slip pocket stores lens cap, so it's never misplaced
- Top handle and adjustable shoulder strap for easy transport